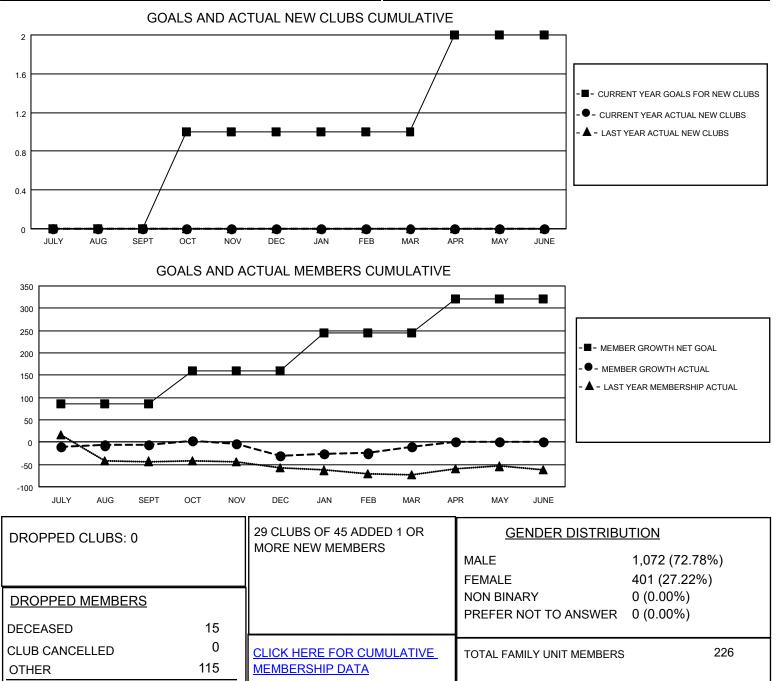

## LOCATION TEXAS

District 2 S1

Results as of: 3/31/2023

| Clubs                 |               |           |               | Members               |                        |                         |                                                    |
|-----------------------|---------------|-----------|---------------|-----------------------|------------------------|-------------------------|----------------------------------------------------|
| RESULTS FOR 2022-2023 |               |           |               | RESULTS FOR 2022-2023 |                        |                         |                                                    |
| QUARTER               | NEW CLUB GOAL | NEW CLUBS | DROPPED CLUBS | QUARTER               | BER GROWTH NET<br>GOAL | MEMBER GROWTH<br>ACTUAL | DROPPED<br>MEMBERS ACTUAL<br>(including transfers) |
| JULY/AUG/SEPT         | 0             | 0         | 0             | JULY/AUG/SEPT         | 85                     | 46                      | 46                                                 |
| OCT/NOV/DEC           | 1             | 0         | 0             | OCT/NOV/DEC           | 75                     | 29                      | 52                                                 |
| JAN/FEB/MAR           | 0             | 0         | 0             | JAN/FEB/MAR           | 85                     | 53                      | 32                                                 |
| APR/MAY/JUNE          | 1             | 0         | 0             | APR/MAY/JUNE          | 75                     | 0                       | 0                                                  |

TOTAL

© Copyright 2023, Lions Clubs International, All Rights Reserved.

130

115

FAMILY MEMBERS PAYING HALF DUES